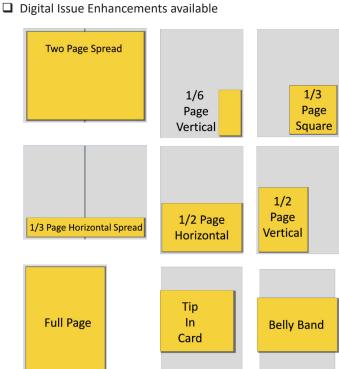

#### **LAYOUT & FILE SPECIFICATIONS**

| Display Ad Dimensions      | Width x Height            |  |  |  |
|----------------------------|---------------------------|--|--|--|
| Full page (Trim Size)      | 8.25" x 10.875"           |  |  |  |
| Full Page (Bleed)          | 8.5" x 11.125"            |  |  |  |
| Full Page (Live Area)      | 7.75" x 10.375"           |  |  |  |
| Two Page Spread (Trim)     | 16.5" x 10.875"           |  |  |  |
| Two Page Spread (Bleed)    | 16.75" x 11.125"          |  |  |  |
| 1/2 Page Vertical          | 4.625" x 6.25"            |  |  |  |
| 1/2 Page Horizontal        | 7" x 4.625"               |  |  |  |
| 1/3 Page Horizontal Spread | 15.3" x 3"                |  |  |  |
| 1/3 Page Square            | 4.625" x 4.625"           |  |  |  |
| 1/6 Page Vertical          | 2.25" x 4.625"            |  |  |  |
| Classified Listings        | Width x Height            |  |  |  |
| 5 Line Listing             | N/A                       |  |  |  |
| 1" Display                 | 2.25" x 1"                |  |  |  |
| 1-1/2" Display             | 2.25" x 1.5"              |  |  |  |
| 2-1/2" Display             | 2.25" x 2.5"              |  |  |  |
| Promotional Ad Dimensions  | Width x Height            |  |  |  |
|                            |                           |  |  |  |
| Belly Band                 | 17.68" x 6"               |  |  |  |
| Belly Band Tip In Card     | 17.68" x 6"<br>7.25" x 6" |  |  |  |