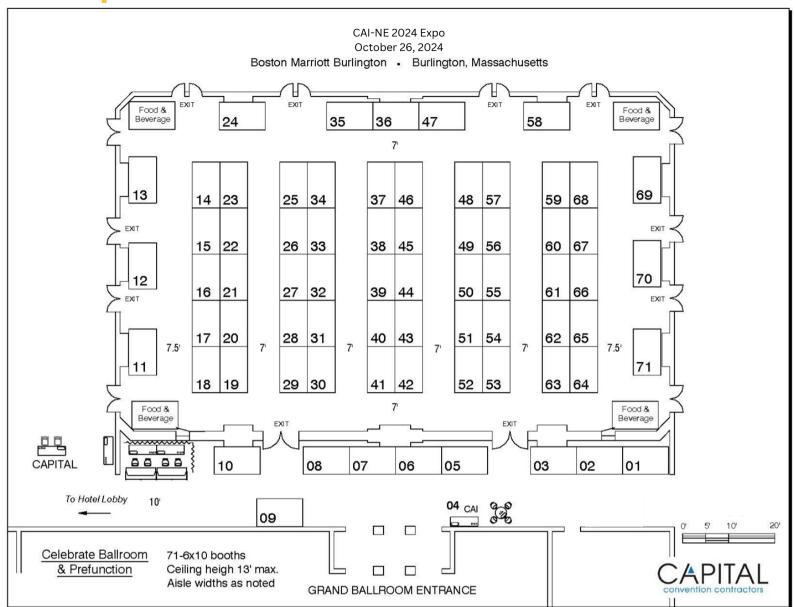

### **02 Expo Floor Plan & Details**

#### **Cancellation Policy**

Cancellation of booth space by the Exhibitor will be subject to the following refund schedule:

- o 50% of the initial 20% deposit with notice of cancellation by July 31, 2024
- NO CANCELLATION after July 31, 2024
- Any other refunds will be subject to the discretion of the event committee.

#### Set-Up & Tear Down

#### Set-Up - 7:00 am-8:30 am

All exhibits must be installed and set up no later than 8:30 am. A \$100 Penalty will be assessed for exhibits that are not set up by 8:30 am.

#### Tear Down - 1:45 pm-4:00 pm

Exhibitors **MAY NOT** begin to dismantle booths until 1:45 pm. All exhibit materials must be cleared from the facility by 4:00 pm of the same day. A \$100 Penalty will be assessed for non-compliance of Tear Down policy.

#### **Exhibit Space**

ALL DISPLAYS MUST BE FULLY CONTAINED WITHIN THE DESIGNATED EXHIBIT SPACE and may not obstruct other exhibits, food & beverage areas, or aisles.

VIOLATION OF THIS POLICY WILL RESULT IN THE REMOVAL OF ANY AND ALL OBSTRUCTING DISPLAY MATERIALS.