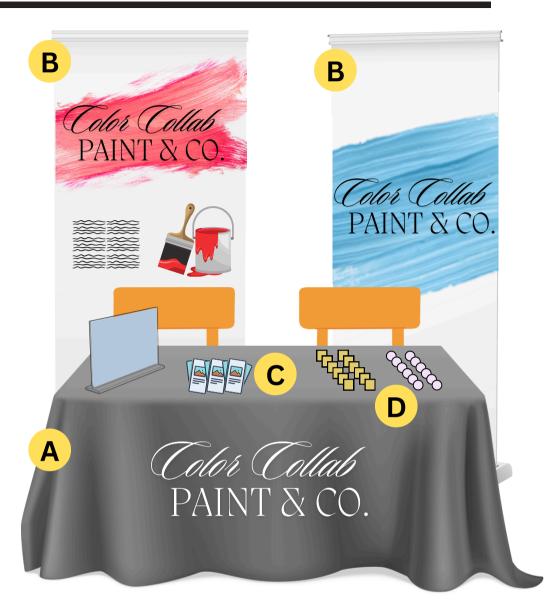

#### Permitted signs & items provided by Sponsor See Page 2

- A Branded table drape/runner
- **B** Pull-up Banners (2 max)
- C Brochures / Company literature\*

  \*Literature MUST ONLY be distributed from the sponsored tabletop.
- D Branded giveaways\*\*
  - \*\*Items cannot conflict with items sponsored through the event. NO outside food or beverage.

#### **Provided by CAI-NE**

- 6' Draped or Skirted Table to display company materials,
- One Tabletop Sign 8.5" x 11",
- 1 Sponsor Pass